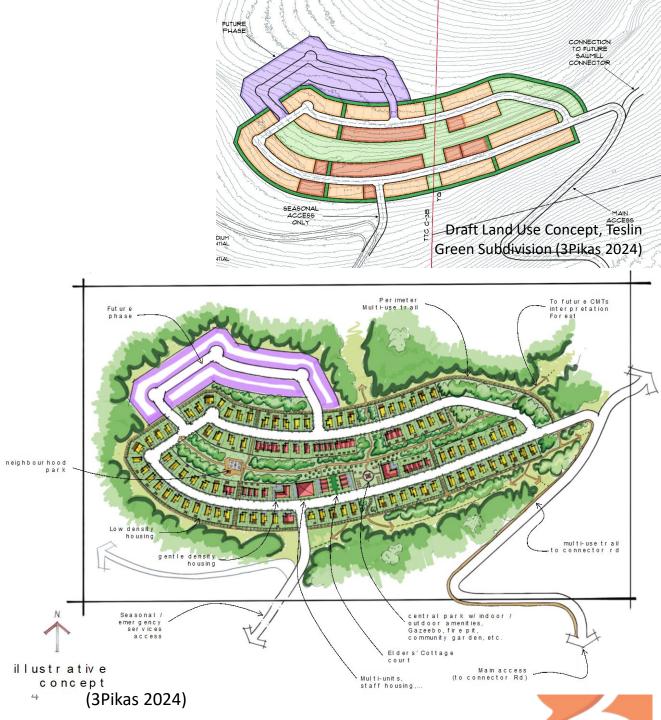

#### WHAT IS A MASTER PLAN?

- A guiding document for all aspects of a new neighbourhood (vision, land use concept, transportation, servicing, trails and greenspace, landscaping).
- ✓ A City of Whitehorse Requirement for the development of parcels over 1.5 Hectares (C-9B is about 20 Hectares)
- ✓ A process that builds on community engagement,
  prior planning, and technical information.