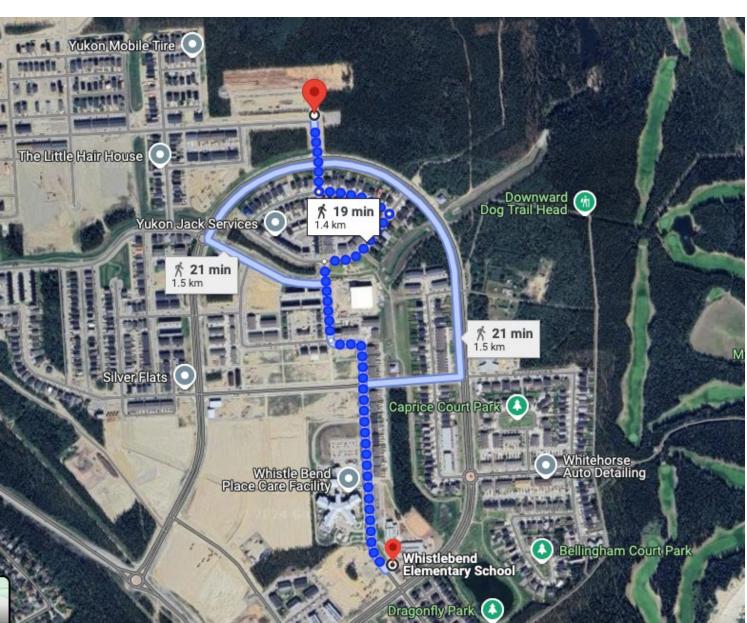

#### PLANNING AREA: CONNECTIONS WITH WHISTLE BEND

Most of Whistle Bend is a 20-minute walk, 5-minute bike, or short drive away:

- Elementary School
- River Bend
- Continuing care facility
- Town square (under construction)
- Whistle Bend Multi-Use Facility (under construction)
- Commercial areas (under construction / future)

## PLANNING AREA: CONNECTIONS WITH WHISTLE BEND

City maintained single track trail

Paved Trail