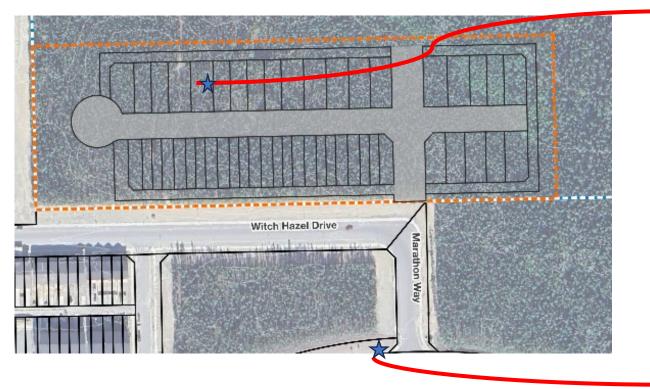

#### 15.9 Hectares

- From 2<sup>nd</sup> and 4th to Black St. and 3<sup>rd</sup>
- SuperStore, Independent, Old Bay, WH Elementary, +++ all fit in 15 hectares

#### PLANNING AREA: CONNECTION TO YUKON RIVER

About 500m north...

# PLANNING AREA: CONNECTIONS WITH WHISTLE BEND

Connections to:

- Previous planning & development
- Pedestrian / Cycling routes
- Streets, roads, and traffic
- Water and sewer pipes
- Trails and parks / greenspace
- Stormwater system
- Recreation and amenities

Whistle Bend Boundary

Please Note: All roadway connections to the Ta'an Kwäch'ân Coencil C-W parcel are conceptual and will be confirmed at the time of land use planning for this Parcel.