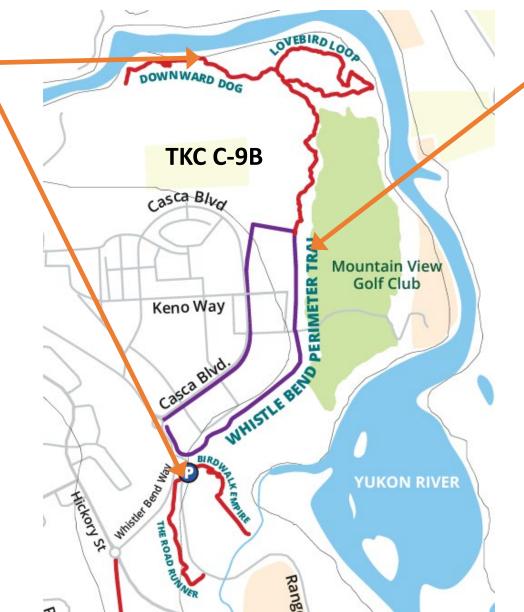

#### PLANNING AREA: CONNECTION TO YUKON RIVER

About 500m north...

## PLANNING AREA: CONNECTIONS WITH WHISTLE BEND

City maintained single track trail

Paved Trail