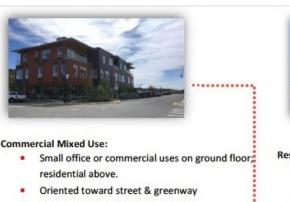

#### **Residential Mixed Use:**

- Focused on residential uses with some opportunities for ground-floor commercial
- Oriented toward streets & greenway
- Up to four storeys

- Civic / Mixed Use:
  - Range of public uses (e.g. library or community centre)
- Oriented toward the town square (2-3 storeys)