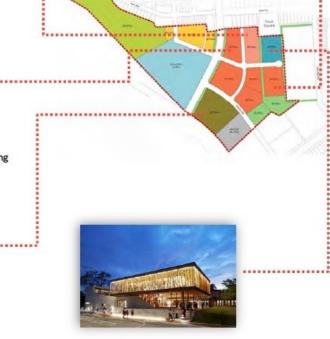

#### **Residential Mixed Use:**

- Focused on residential uses with some opportunities for ground-floor commercial
- Oriented toward streets & greenway
- Up to four storeys

- Civic / Mixed Use:
  - Range of public uses (e.g. library or community centre)
- Oriented toward the town square (2-3 storeys)

#### PLANNING AREA: CONNECTIONS WITH WHISTLE BEND

Most of Whistle Bend is a 20-minute walk, 5-minute bike, or short drive away:

- Elementary School
- River Bend
- Continuing care facility
- Town square (under construction)
- Whistle Bend Multi-Use Facility (under construction)
- Commercial areas (under construction / future)