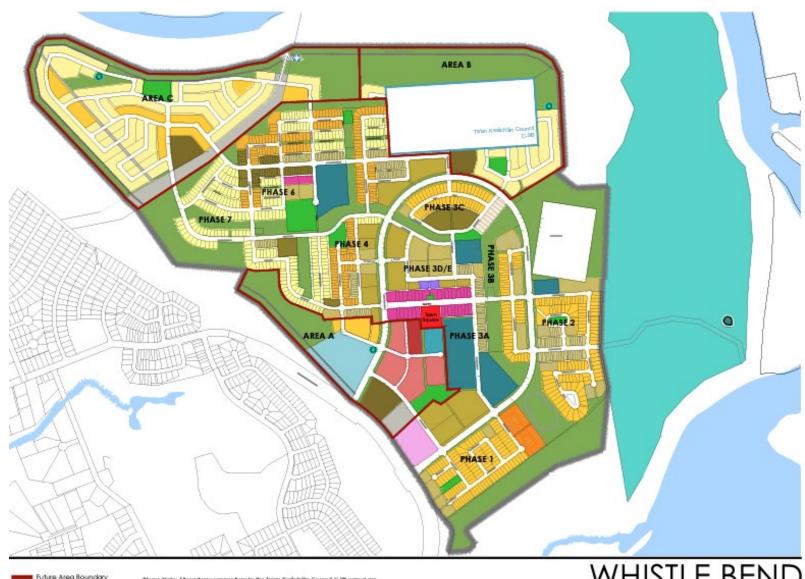

# PLANNING AREA: CONNECTIONS WITH WHISTLE BEND

Connections to:

- Previous planning & development
- Pedestrian / Cycling routes
- Streets, roads, and traffic
- Water and sewer pipes
- Trails and parks / greenspace
- Stormwater system
- Recreation and amenities

Whistle Bend Boundary

Please Note: All roadway connections to the Ta'an Kwäch'ân Coencil C-W parcel are conceptual and will be confirmed at the time of land use planning for this Parcel.