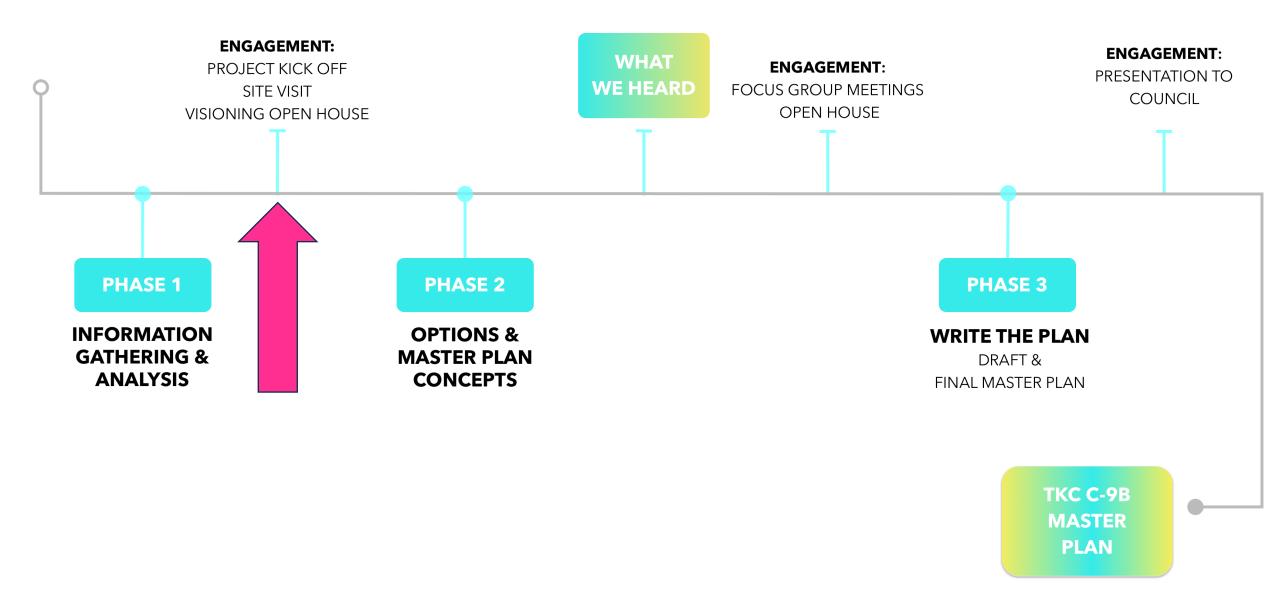

nd helps avoid breakdowns
- ✓ Keeps things on track during construction & implementation





- Two storeys to maximize solar gain
- 25 residential units/ha



Medium Density Residential (Townhouses / Apartments):

- Residential uses only
- Two storeys to complement surrounding development
- Townhouses: 30-40 unites/ha
- Apartments: 50-75 units/ha





- Residential uses only
- Oriented toward streets & greenway
- Up to four storeys
- 50-75 units/ha



#### **Residential Mixed Use:**

- Focused on residential uses with some opportunities for ground-floor commercial
- Oriented toward streets & greenway
- Up to four storeys



- Civic / Mixed Use:
  - Range of public uses (e.g. library or community centre)
- Oriented toward the town square (2-3 storeys)



#### **C-9B MASTER PLAN PROCESS**



















# PHASE 1 & 2













#### 15.9 Hectares

- From 2<sup>nd</sup> and 4th to Black St. and 3<sup>rd</sup>
- SuperStore, Independent, Old Bay, WH Elementary, +++ all fit in 15 hectares



#### PLANNING AREA: CONNECTION TO YUKON RIVER

About 500m north...





# PLANNING AREA: CONNECTIONS WITH WHISTLE BEND

Connections to:

- Previous planning & development
- Pedestrian / Cycling routes
- Streets, roads, and traffic
- Water and sewer pipes
- Trails and parks / greenspace
- Stormwater system
- Recreation and amenities





Whistle Bend Boundary

Please Note: All roadway connections to the Ta'an Kwäch'ân Coencil C-W parcel are conceptual and will be confirmed at the time of land use planning for this Parcel.



#### PLANNING AREA: CONNECTIONS WITH WHISTLE BEND



Most of W