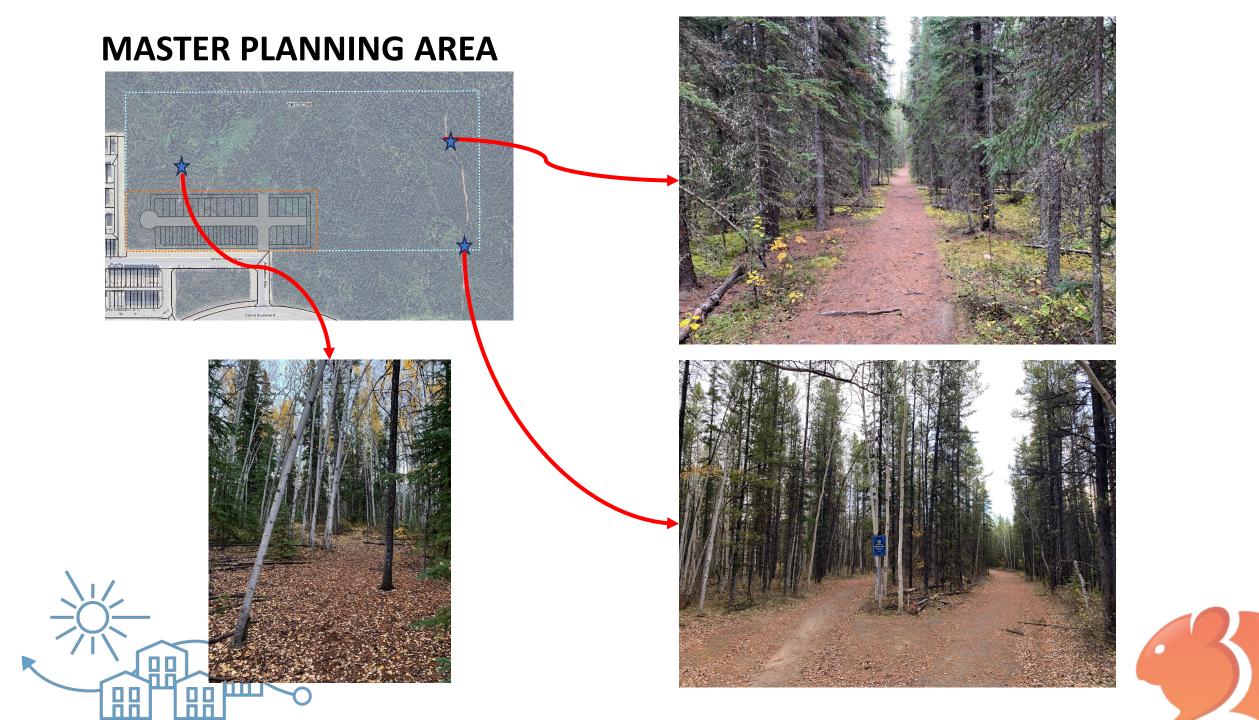

#### PLANNING AREA: CONNECTION TO YUKON RIVER

About 500m north...

# PLANNING AREA: CONNECTIONS WITH WHISTLE BEND

Connections to:

- Previous planning & development
- Pedestrian / Cycling routes
- Streets, roads, and traffic
- Water and sewer pipes
- Trails and parks / greenspace
- Stormwater system
- Recreation and amenities

Whistle Bend Boundary

Please Note: All roadway connections to the Ta'an Kwäch'ân Coencil C-W parcel are conceptual and will be confirmed at the time of land use planning for this Parcel.